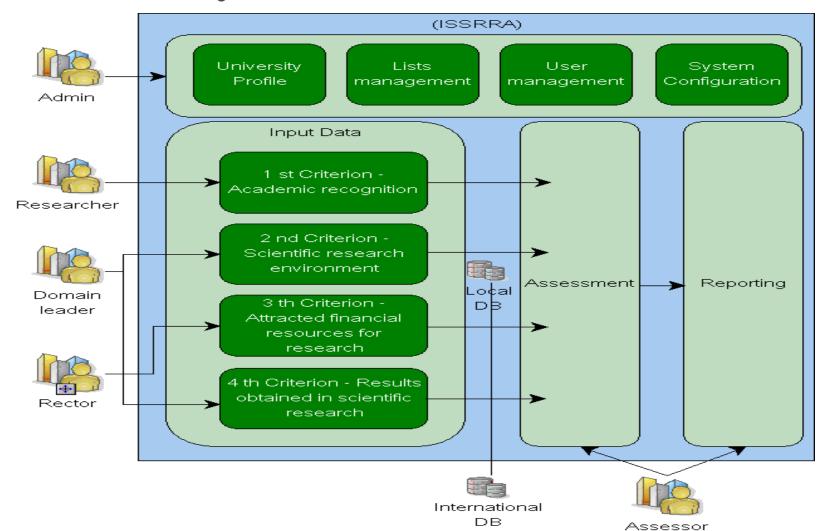

Business Process Model:

The platform purpose can be achieved by orienting the system to researcher's profile, which is responsible with input data.

IT support system for the Romanian research assessment will be a software collection, evaluation and archiving of scientific research results of the universities from Romania.