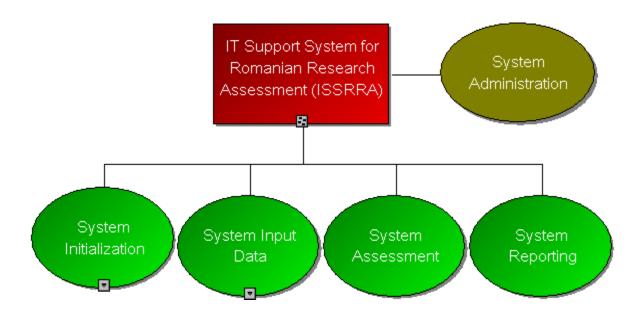

Business Process Model:

The platform purpose can be achieved by orienting the system to researcher's profile, which is responsible with input data.

IT support system for the Romanian research assessment will be a software collection, evaluation and archiving of scientific research results of the universities from Romania.