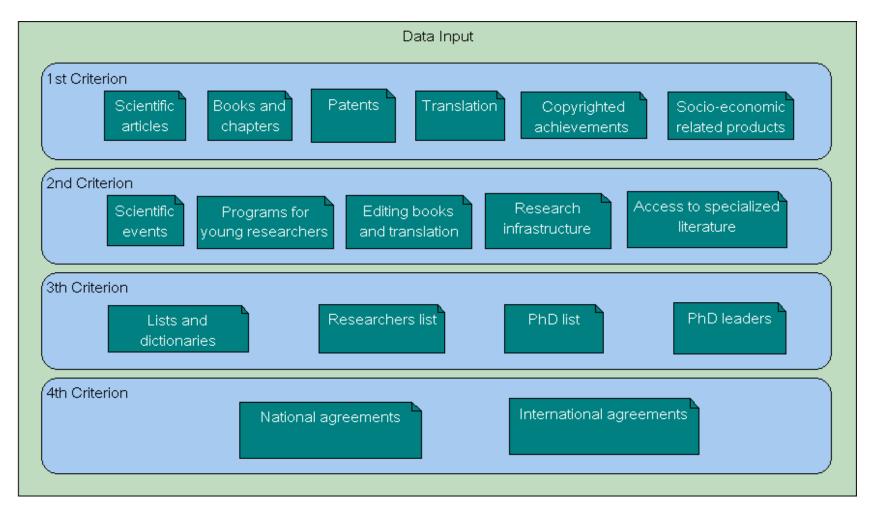

Business Process Model:

The platform purpose can be achieved by orienting the system to researcher's profile, which is responsible with input data.

IT support system for the Romanian research assessment will be a software collection, evaluation and archiving of scientific research results of the universities from Romania.