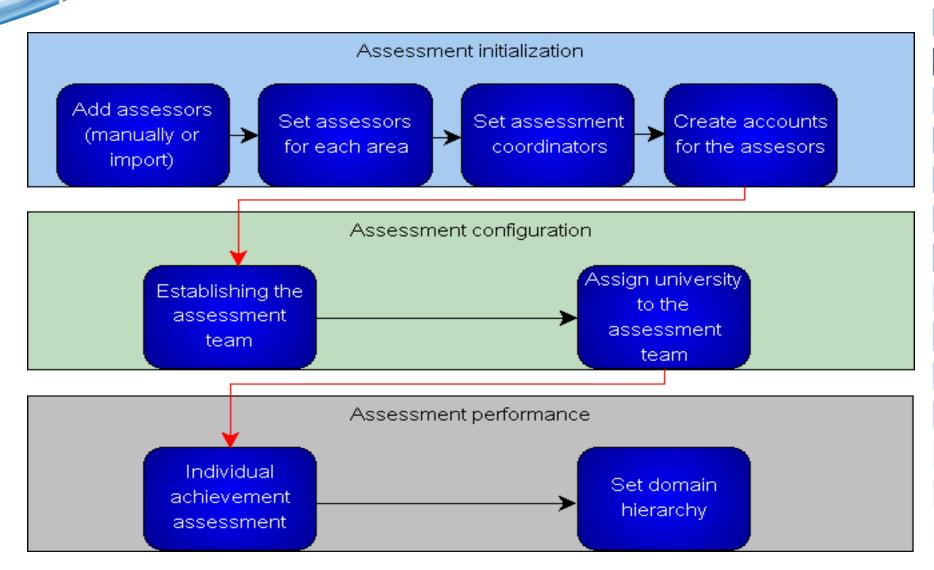

Business Process Model:

The platform purpose can be achieved by orienting the system to researcher's profile, which is responsible with input data.

IT support system for the Romanian research assessment will be a software collection, evaluation and archiving of scientific research results of the universities from Romania.