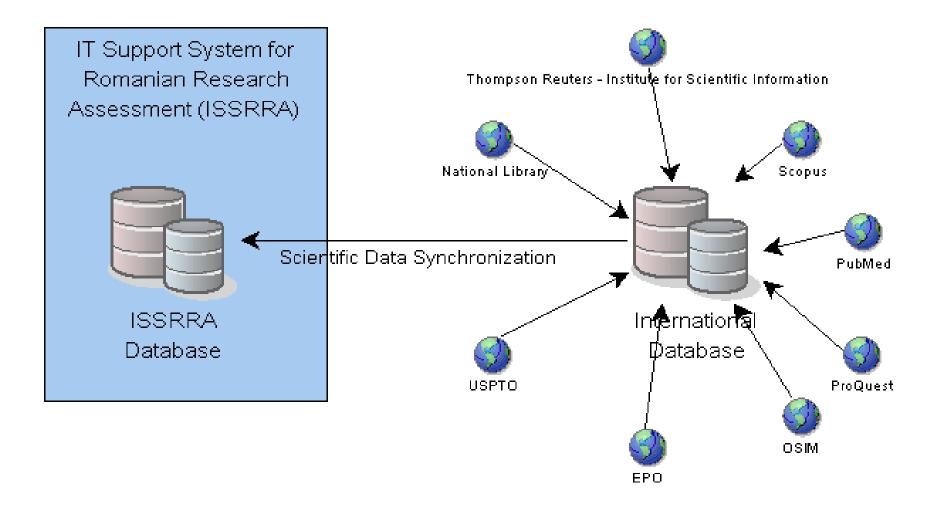

Software solutions for a world in motion



IT SYSTEM SUPPORT FOR ROMANIAN RESEARCH ASSESSMENT (ISSRRA)

Electronic assessment platform



The main purpose of the IT support system for Romanian research assessment:

- to save and process data from national research
- to create the researcher's profile with all the research results
- to provide informational support for decisions and policies which have an impact on the research.



Business Process Model:



The platform purpose can be achieved by orienting the system to researcher's profile, which is responsible with input data.



IT support system for the Romanian research assessment will be a software collection, evaluation and archiving of scientific research results of the universities from Romania.













| Acasă | Universități Școli doctorale  Acest site este cofinantat din Fon | Facilități de cercetare Cerce<br>dul Social European prin Programul C |            |                |          |
|-------|------------------------------------------------------------------|-----------------------------------------------------------------------|------------|----------------|----------|
| DOI [ | Tit                                                              | dul                                                                   | Autor      | Publicaţie     |          |
| DOI   | Titlul                                                           | Listă Autori                                                          | Publicație | Căutare Ediție | Resetare |
| 0.103 | Recognition of amino acids